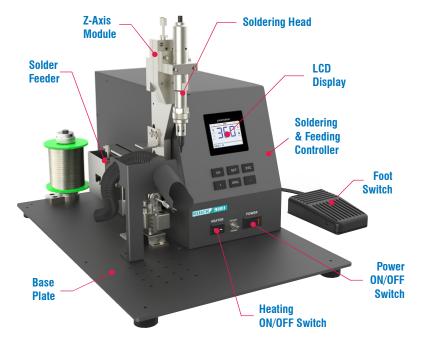

## **Scope of Supply:**

- 1-Axis Soldering Robot
- Soldering & Wire Feeding Controller
- · Soldering Head & Wire Feeder
- Soldering Tip
- Foot Switch
- Instruction Manual

#### **Features**

- Specially designed for soldering cables, USB, connectors, aviation plugs, PCB, terminals and switches etc.
- Designed to replace manual soldering stations to improve soldering efficiency, consistency and quality
- Concise appearance and stable heavy duty structure.
- LCD screen, soldering time and wire feeding parameters are adjustable
- Stepper motor controlled, no need of external compressed air
- Easy programming, no need for any separate programming module
- High frequency current heating provided precise temperature and faster temperature recovery.

| Model: ET9181        |
|----------------------|
| 100-240V AC, 50 Hz   |
| 280W                 |
| 200 ∼ 500°C          |
| ±3°C (No load)       |
| 1                    |
| 80mm                 |
| 0.01 ~ 9.99\$        |
| 0.8, 1.0, 1.2, 1.6mm |
| 285 x 420 x 265 mm   |
| 13 kg                |
|                      |