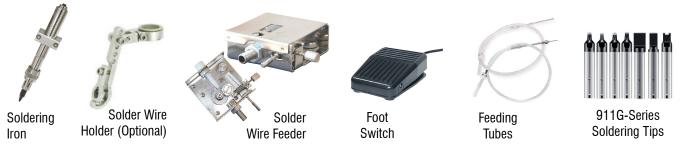

## **Scope of Supply:**

- 1-Axis Soldering Robot
- Soldering & Wire Feeding Controller
- · Soldering Head & Wire Feeder
- Soldering Tip
- Foot Switch
- Instruction Manual

# **Accessories and Spares for ET9181 Soldering Robot**

Warranty is 12 months from the date of invoice. It excludes all consumable parts as Heating Elements, Temperature Sensors, Soldering Tips, Cleaning Sponges etc., and any sort of mechanically damaged parts.