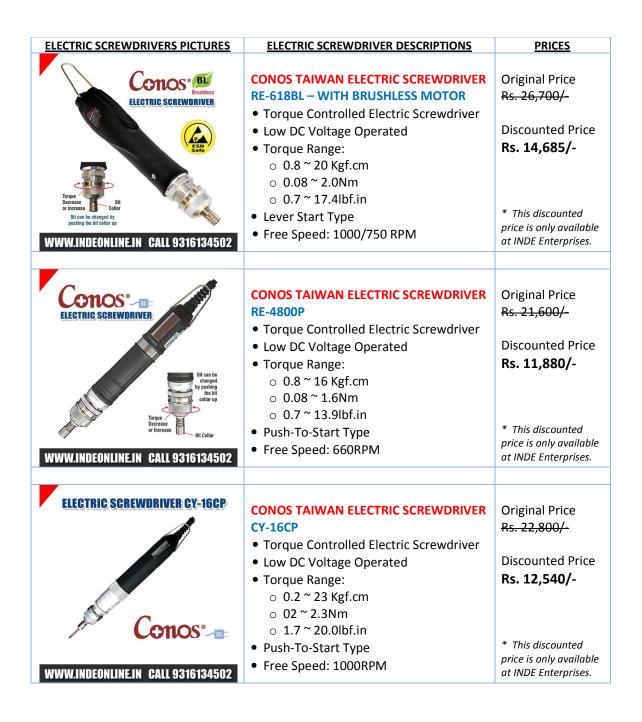

## **ELECTRIC SCREWDRIVERS PRICES WITH UPTO 40% DISCOUNTS**

We at INDE Enterprises are the foremost importers and suppliers of class leading Electric Screwdrivers in India with 40% discounted prices on selected electric screwdrivers. Here are some of the best brands like CONOS, Kilews, Kolver Electric Screwdrivers with their discounted prices. Call +91-9316134502 or visit <a href="https://www.indeonline.in/">https://www.indeonline.in/</a> to get the best *Cash On Delivery* (COD) deals. These discounts are available till the stock lasts - so hurry up.