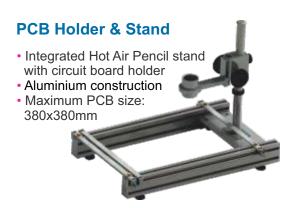

#### Scope of Supply of Packages SMDRWP-MF500-PK....

| Description                                                                                                                                                                                                                          | SMDRWP-MF500-PK1<br>(Qty Included) | SMDRWP-MF500-PK55-Del<br>(Qty Included) | SMDRWP-MF500-PK29<br>(Qty Included) | SMDRWP-MF500-PK44-Del<br>(Qty Included) |
|--------------------------------------------------------------------------------------------------------------------------------------------------------------------------------------------------------------------------------------|------------------------------------|-----------------------------------------|-------------------------------------|-----------------------------------------|
| MFRS500 Multifunction Set, Includes: Power & Control Unit, Hot Air Pencil set with 1 Round Nozzle, Soldering Pencil with 1 Soldering Tip & Stand, Desoldering Pencil with 2 Nozzles & Stand, USB Interface Cable Monitoring Software | 1                                  | 1                                       | 1                                   | 1                                       |
| SMD Hot Air Nozzles Set, Includes<br>Round, 6.4mm dia., 8.2 x 11.7mm 15 x 15mm<br>21 x 21mm, 24 x 24mm, 30.6 x 30.6mm, 40 x 40mm                                                                                                     | 1 set                              | 1 set                                   | 1 set                               | 1 set                                   |
| Soldering Stations                                                                                                                                                                                                                   |                                    |                                         |                                     |                                         |
| Inde 303D Digital Soldering Station                                                                                                                                                                                                  | -                                  | -                                       | 1                                   | 3                                       |
| SHT89 Thermal Tweezer Set                                                                                                                                                                                                            | -                                  | -                                       | -                                   | 1                                       |
| Spare Parts for Rework System                                                                                                                                                                                                        |                                    |                                         |                                     |                                         |
| Spare Part Kit for Inde MFRS500 Rework System including Filer Pipe, Spring Filter, Ceramic Filters etc.                                                                                                                              | -                                  | -                                       | 2 sets                              | 2 sets                                  |
| Tips and Desoldering Nozzles Set:                                                                                                                                                                                                    | -                                  | -                                       | 1 sets                              | 1 sets                                  |
| Placement & Circuit Board                                                                                                                                                                                                            |                                    |                                         |                                     |                                         |
| PCB Holder                                                                                                                                                                                                                           | 1                                  | 1                                       | 1                                   | 1                                       |
| IR Preheater, IRPH-4                                                                                                                                                                                                                 | -                                  | 1                                       | -                                   | -                                       |
| Vacuum Pickup, Electric, IVS-381                                                                                                                                                                                                     | 1                                  | 1                                       | -                                   | 1                                       |
| Fume Extraction                                                                                                                                                                                                                      |                                    |                                         |                                     |                                         |
| Fume Absorber, I493                                                                                                                                                                                                                  | 1                                  | -                                       | 1                                   | -                                       |
| Fume Absorber, FumePro201-50                                                                                                                                                                                                         | -                                  | 1                                       | -                                   | 1                                       |
| Visual Inspection                                                                                                                                                                                                                    |                                    |                                         |                                     |                                         |
| Table Top LED magnifier (IM-2012LED)                                                                                                                                                                                                 | 1                                  | 1                                       | 1                                   | 1                                       |
| Visual Inspection USB based                                                                                                                                                                                                          | -                                  | 1                                       | -                                   | -                                       |
| Soldering Accessories                                                                                                                                                                                                                |                                    |                                         |                                     |                                         |
| Solder Wire Stand                                                                                                                                                                                                                    | 1                                  | 1                                       | 1                                   | 2                                       |
| Solder Wire Roll, 500g                                                                                                                                                                                                               | 2                                  | 2                                       | 2                                   | 4                                       |
| Desoldering Wick                                                                                                                                                                                                                     | 3                                  | 3                                       | 3                                   | 4                                       |
| Tip Activator                                                                                                                                                                                                                        | 1                                  | 1                                       | 1                                   | 4                                       |
| Flux Pen                                                                                                                                                                                                                             | 2                                  | 2                                       | 2                                   | 4                                       |
| Flux Bottle                                                                                                                                                                                                                          | 2                                  | 2                                       | 2                                   | 4                                       |
| Dispenser Bottle                                                                                                                                                                                                                     | 2                                  | 2                                       | 2                                   | 4                                       |
| Soldering Aid Kit                                                                                                                                                                                                                    | 1                                  | 1                                       | 1                                   | 2                                       |
| PLCC Extractor                                                                                                                                                                                                                       | 1                                  | 1                                       | 1                                   | 2                                       |
| Desoldering Pump                                                                                                                                                                                                                     | -                                  | -                                       | 1                                   | 2                                       |
| Workbench Accessories                                                                                                                                                                                                                |                                    |                                         |                                     |                                         |
| Vacu Vice, ESD Mat Kit, Vacuum Pick-up Pen                                                                                                                                                                                           | 1                                  | 1                                       | 1                                   | 2                                       |
| Fine Tip Curved Tweezer                                                                                                                                                                                                              | 2                                  | 2                                       | 2                                   | 4                                       |
| ESD Safe Soft Tip Tweezer & SMD Tweezer with notches                                                                                                                                                                                 | 1                                  | 1                                       | 1                                   | 4                                       |
| Cutting Pliers Standard                                                                                                                                                                                                              | 2                                  | 2                                       | -                                   | 4                                       |
| CK Tools Germany Hi-end Cutting Pliers                                                                                                                                                                                               | -                                  | -                                       | 2                                   | -                                       |
| ESD Safe Cleaning Brush, A2 & E2                                                                                                                                                                                                     | 2                                  | 2                                       | 2                                   | 4                                       |
| Testing                                                                                                                                                                                                                              |                                    |                                         |                                     |                                         |
| SMD-ST5R Smarttweezer Package                                                                                                                                                                                                        | -                                  | -                                       | 1                                   | 1                                       |
| Toolkits                                                                                                                                                                                                                             |                                    |                                         |                                     |                                         |
| CK Tools Basic Toolkit T3703D                                                                                                                                                                                                        | -                                  | -                                       | -                                   | 1                                       |
| Master Toolkit ITK-MAS-455                                                                                                                                                                                                           | -                                  | -                                       | 1                                   | -                                       |
| Master Toolkit Deluxe ITK-MAS-455-Deluxe                                                                                                                                                                                             | -                                  | -                                       | -                                   | 1                                       |