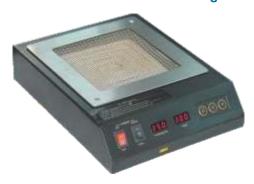

#### **IRPH-4 Bottom Infrared Pre-Heating Plate**

 Heating Power : 600 Watt : 50°C ~ 350°C Temperature Range : 130 x 130mm Plate Area : Infrared

Type