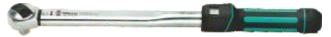

## Wera Germany Torque Wrench Model 7003C Torque range: 40 ~ 200 Nm

Reversible ratchet with accuracy of ±4 % of set value

- Wera Series 7003C the classic torque wrench.
- 1/2" Drive
- Length: 440mm
- Release signal when the value is reached.
- Suitable for right and left-hand direction.