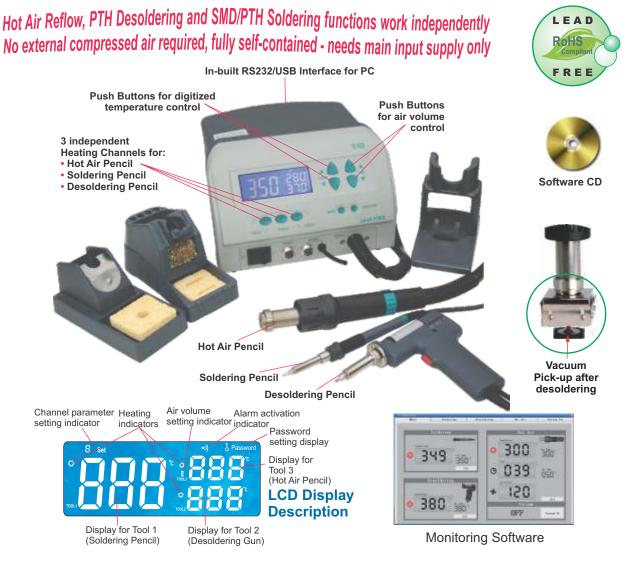

All-in-1 package contains all essential tools & accessories for SMD/PTH Rework

- Provides 3 simultaneous functions of Hot Air Pencil, Soldering Pencil and Desoldering Gun.
- Integrated in-built powerful vacuum pick-up for gentle lifting of large SMD ICs during desoldering without any damage to SMD pads of expensive PCBs.
- Safely and effectively desolders as large size as 50mm x 50mm SMD ICs.
- Digital electronics control circuitry provides precise and digitized settings for control of temperatures and air flow volume.
- Accurate closed-loop temperature control ensures stability of set temperatures. ON/OFF switching of heating is designed during zero voltage cross-over to avoid any electrical transients to the circuits.
- Password protection for menu functions to avoid changing of set parameters by the operators.
- Large LCD display shows set parameters and readings for temperature of all 3 tools simultaneously.
- Auto sleep function for Hot Air Pencil, Soldering Pencil and Desoldering Gun prolongs the life of Heating Elements and Soldering/Desoldering Tips. Auto-sleep parameters are programmable.
- Has a powerful maintenance-free long-life brushless turbine.
- Built-in temperature offset programming for calibration to meet ISO 9000 requirements.
- · Airflow is adjustable with pushbuttons.
- It provides powerful vacuum suction for Desoldering Pencil
- In-built USB Interface for interconnection to external PC of customer
- · Set parameters can be monitored on PC thru Monitoring Software