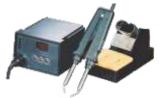

All-in-1 package contains all essential tools & accessories for SMD/PTH Rework

- Provides 3 simultaneous functions of Hot Air Pencil, Soldering Pencil and Desoldering Gun.
- Integrated in-built powerful vacuum pick-up for gentle lifting of large SMD ICs during desoldering without any damage to SMD pads of expensive PCBs.
- Safely and effectively desolders as large size as 50mm x 50mm SMD ICs.
- Digital electronics control circuitry provides precise and digitized settings for control of temperatures and air flow volume.
- Accurate closed-loop temperature control ensures stability of set temperatures. ON/OFF switching of heating is designed during zero voltage cross-over to avoid any electrical transients to the circuits.
- Password protection for menu functions to avoid changing of set parameters by the operators.
- Large LCD display shows set parameters and readings for temperature of all 3 tools simultaneously.
- Auto sleep function for Hot Air Pencil, Soldering Pencil and Desoldering Gun prolongs the life of Heating Elements and Soldering/Desoldering Tips. Auto-sleep parameters are programmable.
- Has a powerful maintenance-free long-life brushless turbine.
- Built-in temperature offset programming for calibration to meet ISO 9000 requirements.
- · Airflow is adjustable with pushbuttons.
- It provides powerful vacuum suction for Desoldering Pencil
- In-built USB Interface for interconnection to external PC of customer
- · Set parameters can be monitored on PC thru Monitoring Software