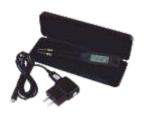

# Vacuum Pick-up Pen Electrically-operated

Model IVS-381

- ESD safe design
- · Light-weight
- Adjustable vacuum upto 225mmHg
- Picks & places SMD chips, SOICs, QFPs

Nozzles and Pads

shown trademarks are property of their respective owners.