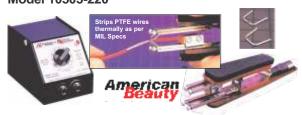

## American Beauty USA Thermal Wire Stripper Model 10503-220

Unique design needs low cost Blades replacement only, not expensive complete hand-piece. Strips wide variety of insulations: as Tefzel, Teflon, Kapton, Kynar thermally, without any nick and cut on wires to meet Aerospace and other MIL specs