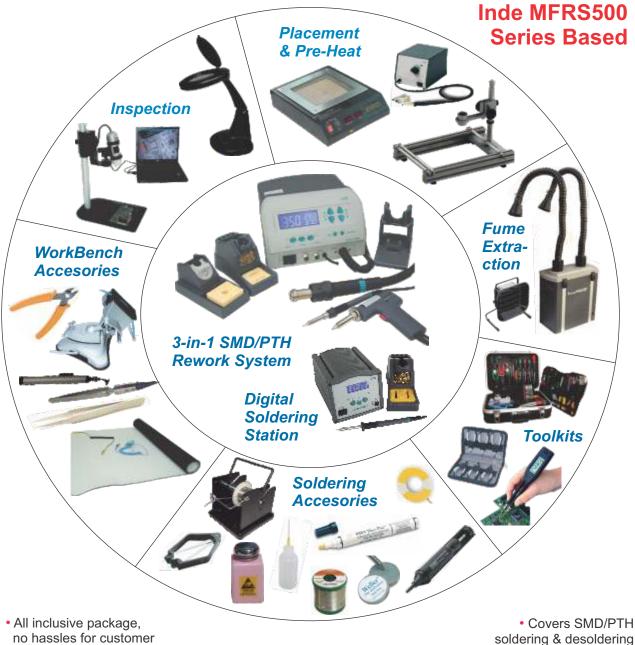

All-in-1 package contains all essential tools & accessories for SMD/PTH Rework

#### SMDRWP-MF500-PK... Integrated Packages Include:

#### Developed from best of breed tools & accessories

#### soldering & desoldering · Ideal for service centers, Labs

#### SMDRWP-MF500-PK-.. Integrated Packages Cover:

**SMD** soldering

Thru-Hole desoldering

Large SMD **Desoldering** 

Visual Inspection

**Fume Extraction** 

shown trademarks are property of their respective owners.

All-in-1 package contains all essential tools & accessories for SMD/PTH Rework

- Provides 3 simultaneous functions of Hot Air Pencil, Soldering Pencil and Desoldering Gun.
- Integrated in-built powerful vacuum pick-up for gentle lifting of large SMD ICs during desoldering without any damage to SMD pads of expensive PCBs.
- Safely and effectively desolders as large size as 50mm x 50mm SMD ICs.
- Digital electronics control circuitry provides precise and digitized settings for control of temperatures and air flow volume.
- Accurate closed-loop temperature control ensures stability of set temperatures. ON/OFF switching of heating is designed during zero voltage cross-over to avoid any electrical transients to the circuits.
- Password protection for menu functions to avoid changing of set parameters by the operators.
- Large LCD display shows set parameters and readings for temperature of all 3 tools simultaneously.
- Auto sleep function for Hot Air Pencil, Soldering Pencil and Desoldering Gun prolongs the life of Heating Elements and Soldering/Desoldering Tips. Auto-sleep parameters are programmable.
- Has a powerful maintenance-free long-life brushless turbine.
- Built-in temperature offset programming for calibration to meet ISO 9000 requirements.
- · Airflow is adjustable with pushbuttons.
- It provides powerful vacuum suction for Desoldering Pencil
- In-built USB Interface for interconnection to external PC of customer
- · Set parameters can be monitored on PC thru Monitoring Software