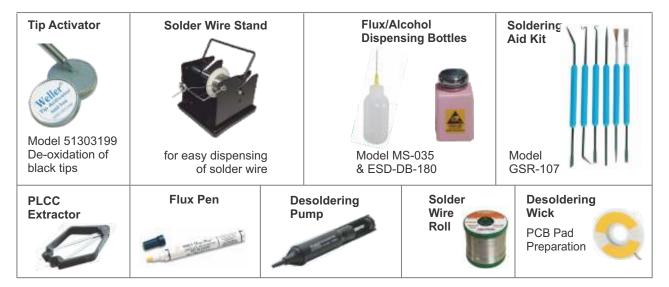

#### Scope of Supply of Packages SMDRWP-MF500-PK....

| Description                                                                                                                                                                                                                          | SMDRWP-MF500-PK1<br>(Qty Included) | SMDRWP-MF500-PK55-Del<br>(Qty Included) | SMDRWP-MF500-PK29<br>(Qty Included) | SMDRWP-MF500-PK44-Del<br>(Qty Included) |
|--------------------------------------------------------------------------------------------------------------------------------------------------------------------------------------------------------------------------------------|------------------------------------|-----------------------------------------|-------------------------------------|-----------------------------------------|
| MFRS500 Multifunction Set, Includes: Power & Control Unit, Hot Air Pencil set with 1 Round Nozzle, Soldering Pencil with 1 Soldering Tip & Stand, Desoldering Pencil with 2 Nozzles & Stand, USB Interface Cable Monitoring Software | 1                                  | 1                                       | 1                                   | 1                                       |
| SMD Hot Air Nozzles Set, Includes<br>Round, 6.4mm dia., 8.2 x 11.7mm 15 x 15mm<br>21 x 21mm, 24 x 24mm, 30.6 x 30.6mm, 40 x 40mm                                                                                                     | 1 set                              | 1 set                                   | 1 set                               | 1 set                                   |
| Soldering Stations                                                                                                                                                                                                                   |                                    |                                         |                                     |                                         |
| Inde 303D Digital Soldering Station                                                                                                                                                                                                  | -                                  | -                                       | 1                                   | 3                                       |
| SHT89 Thermal Tweezer Set                                                                                                                                                                                                            | -                                  | -                                       | -                                   | 1                                       |
| Spare Parts for Rework System                                                                                                                                                                                                        |                                    |                                         |                                     |                                         |
| Spare Part Kit for Inde MFRS500 Rework System including Filer Pipe, Spring Filter, Ceramic Filters etc.                                                                                                                              | -                                  | -                                       | 2 sets                              | 2 sets                                  |
| Tips and Desoldering Nozzles Set:                                                                                                                                                                                                    | -                                  | -                                       | 1 sets                              | 1 sets                                  |
| Placement & Circuit Board                                                                                                                                                                                                            |                                    |                                         |                                     |                                         |
| PCB Holder                                                                                                                                                                                                                           | 1                                  | 1                                       | 1                                   | 1                                       |
| IR Preheater, IRPH-4                                                                                                                                                                                                                 | -                                  | 1                                       | -                                   | -                                       |
| Vacuum Pickup, Electric, IVS-381                                                                                                                                                                                                     | 1                                  | 1                                       | -                                   | 1                                       |
| Fume Extraction                                                                                                                                                                                                                      |                                    |                                         |                                     |                                         |
| Fume Absorber, I493                                                                                                                                                                                                                  | 1                                  | -                                       | 1                                   | -                                       |
| Fume Absorber, FumePro201-50                                                                                                                                                                                                         | -                                  | 1                                       | -                                   | 1                                       |
| Visual Inspection                                                                                                                                                                                                                    |                                    |                                         |                                     |                                         |
| Table Top LED magnifier (IM-2012LED)                                                                                                                                                                                                 | 1                                  | 1                                       | 1                                   | 1                                       |
| Visual Inspection USB based                                                                                                                                                                                                          | -                                  | 1                                       | -                                   | -                                       |
| Soldering Accessories                                                                                                                                                                                                                |                                    |                                         |                                     |                                         |
| Solder Wire Stand                                                                                                                                                                                                                    | 1                                  | 1                                       | 1                                   | 2                                       |
| Solder Wire Roll, 500g                                                                                                                                                                                                               | 2                                  | 2                                       | 2                                   | 4                                       |
| Desoldering Wick                                                                                                                                                                                                                     | 3                                  | 3                                       | 3                                   | 4                                       |
| Tip Activator                                                                                                                                                                                                                        | 1                                  | 1                                       | 1                                   | 4                                       |
| Flux Pen                                                                                                                                                                                                                             | 2                                  | 2                                       | 2                                   | 4                                       |
| Flux Bottle                                                                                                                                                                                                                          | 2                                  | 2                                       | 2                                   | 4                                       |
| Dispenser Bottle                                                                                                                                                                                                                     | 2                                  | 2                                       | 2                                   | 4                                       |
| Soldering Aid Kit                                                                                                                                                                                                                    | 1                                  | 1                                       | 1                                   | 2                                       |
| PLCC Extractor                                                                                                                                                                                                                       | 1                                  | 1                                       | 1                                   | 2                                       |
| Desoldering Pump                                                                                                                                                                                                                     | -                                  | -                                       | 1                                   | 2                                       |
| Workbench Accessories                                                                                                                                                                                                                |                                    |                                         |                                     |                                         |
| Vacu Vice, ESD Mat Kit, Vacuum Pick-up Pen                                                                                                                                                                                           | 1                                  | 1                                       | 1                                   | 2                                       |
| Fine Tip Curved Tweezer                                                                                                                                                                                                              | 2                                  | 2                                       | 2                                   | 4                                       |
| ESD Safe Soft Tip Tweezer & SMD Tweezer with notches                                                                                                                                                                                 | 1                                  | 1                                       | 1                                   | 4                                       |
| Cutting Pliers Standard                                                                                                                                                                                                              | 2                                  | 2                                       | -                                   | 4                                       |
| CK Tools Germany Hi-end Cutting Pliers                                                                                                                                                                                               | -                                  | -                                       | 2                                   | -                                       |
| ESD Safe Cleaning Brush, A2 & E2                                                                                                                                                                                                     | 2                                  | 2                                       | 2                                   | 4                                       |
| Testing                                                                                                                                                                                                                              |                                    |                                         |                                     |                                         |
| SMD-ST5R Smarttweezer Package                                                                                                                                                                                                        | -                                  | -                                       | 1                                   | 1                                       |
| Toolkits                                                                                                                                                                                                                             |                                    |                                         |                                     |                                         |
| CK Tools Basic Toolkit T3703D                                                                                                                                                                                                        | -                                  | -                                       | -                                   | 1                                       |
| Master Toolkit ITK-MAS-455                                                                                                                                                                                                           | -                                  | -                                       | 1                                   | -                                       |
| Master Toolkit Deluxe ITK-MAS-455-Deluxe                                                                                                                                                                                             | -                                  | -                                       | -                                   | 1                                       |