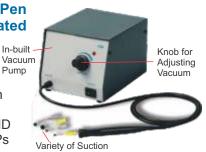

# Vacuum Pick-up Pen Electrically-operated

Model IVS-381

- ESD safe design
- · Light-weight
- Adjustable vacuum upto 225mmHg
- Picks & places SMD chips, SOICs, QFPs

Nozzles and Pads

shown trademarks are property of their respective owners.