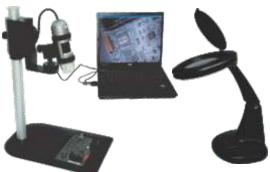

#### **Visual Inspection Magnifiers and Systems**

MagnaPRO35B **Digital Video Microscope** 

IM-2012LED, Illuminated **Magnifier** with LEDs