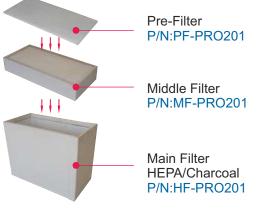

## Details of 3-Stage Filters used in this Fume Extraction Air Purifier System

- **Stage I Pre-Filter:** The Pre-Filter filters bigger size particles for prolonging the life of both Middle and Main Filters.
- Stage II Middle Filter: It filters coarse size fume particles to prolong life of expensive HEPA/Charcoal Filter
- **Stage III Main HEPA/Charcoal Filter:** This Filter is a combination of HEPA (filters fine size fume particles) and Activated Charcoal (purifies harmful gas substances) Filters to provide clean purified air finally.

Normally Pre-Filter only needs periodic replacement when there is less suction of fumes.
These 3 Filters should never be washed nor should be cleaned with compressed air at all.

While the information contained herein in, has been carefully compiled to the best of our knowledge, nothing is intended as representation and warranty on our part; and no statement shall be construed as recommendation to infringe any of existing patents. We accept no liability of whatsoever for any faults and errors in the information contained herein. Contents of this catalogue and specifications of the products, are subject to change without notice due to continuous improvements.