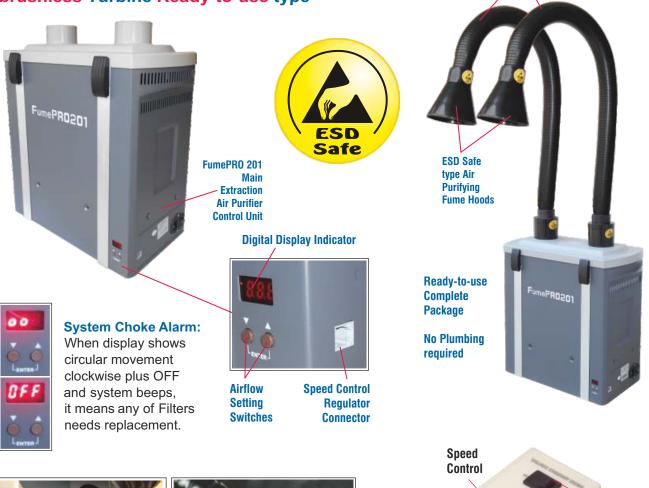

## **Specifications**

- Input Power Supply
- No. of Workplaces
- Stationary Pressure
- Maximum Airflow Rate
- Filtering Efficiency (0.3um)

Decrease

speed

- Noise Level
- Dimension (LxWxH) (approx)
- Weight (approx.)
- : 99.97% (0.3um) : <60dB : 470 x 230 x 500mm

230V/50Hz, 250W

On/Off

Switch

Increase speed

15.5 Kg

3000 Pa

240m<sup>3</sup>/h

2

**Speed Control Regulator** 

Both ESD Safe Gooseneck Arms

can be positioned anywhere on

table and will stay in same place

shown trademarks are property of their respective owners.

Warranty is 12 months from the date of invoice. It excludes all consumable parts as Filters, Extraction Arms and Hoods While the information contained herein in, has been carefully compiled to the best of our knowledge, nothing is intended as representation and warranty on our part; and no statement shall be construed as recommendation to infringe any of existing patents. We accept no liability of whatsoever for any faults and errors in the information contained herein. Contents of this catalogue and specifications of the products, are subject to change without notice due to continuous improvements.

## **Features**

- included accessories ensure hassle-free and immediate easy-to-start operation for 2-operators.
- ESD Safe both Air Purifier Extraction Arms are easy-to-manoeuver positioning as is required
- Powerful and virtually maintenance-free Brushless DC Turbine generates higher suction pressure
- Though it uses high reliable & powerful brushless turbine yet has low noise (< 60 dBA) in operation
- Normally low cost Pre-Filter only needs periodic replacement, this ensures low maintenance cost
- As per our after-sales-service policy of 42 years record, all spare part are immediately available