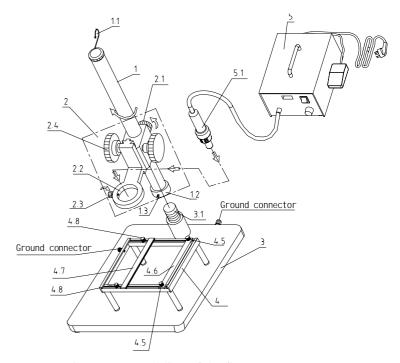

## 2. Assembling Guide

- 1) As shown in figure 1, connect part 1 to the screw (3.1)of part 3, tighten it.
- 2) Adjust part 2 to appropriate position on part 1 by sliding up and down part 1. When the gap between part 2 and part 4 is needed, fix part 2 please. Make part 1.2 close to part 2 and then turn and tighten part 1.3 (prevent part 2 dropping suddenly).
- 3) Insert Air Gun 5.1 into hole 2.2, and turn 2.3 to fix air gun. Be sure to make hose pass through spring 1.1.
- 4) Part 2.2 can be vertically moved by turning 2.4.
- 5) Part 4.6 can be moved to the position needed by loosening part 4.5.
- 6) Loosen part 4.8, and PCB can be fixed easily by sliding part 4.7.

Picture 1: assembling of the fixture