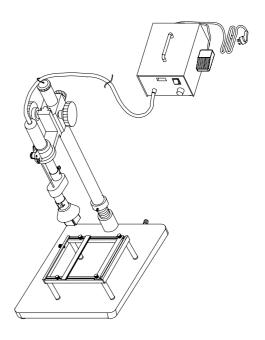

## 2. Assembling Guide

- 1) As shown in figure 1, connect part 1 to the screw (3.1)of part 3, tighten it.
- 2) Adjust part 2 to appropriate position on part 1 by sliding up and down part 1. When the gap between part 2 and part 4 is needed, fix part 2 please. Make part 1.2 close to part 2 and then turn and tighten part 1.3 (prevent part 2 dropping suddenly).
- 3) Insert Air Gun 5.1 into hole 2.2, and turn 2.3 to fix air gun. Be sure to make hose pass through spring 1.1.
- 4) Part 2.2 can be vertically moved by turning 2.4.
- 5) Part 4.6 can be moved to the position needed by loosening part 4.5.
- 6) Loosen part 4.8, and PCB can be fixed easily by sliding part 4.7.

Picture 1: assembling of the fixture