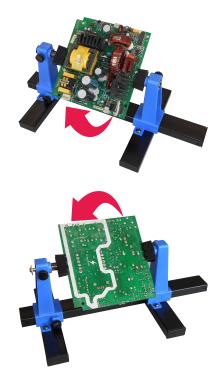

## Model: IPCBH200ESD

**Adjustable Printed Circuit Board Holder** 

## Features:

- The PCB can be turned and rotated thru-out 360° to set the PCB to comfortable positioning to have every access (like front, back viewing) of the PCB.
- Holds circuit boards up to 200 x 130mm size.
- Spring Clamp for holding PCBs
- · Light weight, easy to move around

## **Operation:**

- Unscrew Length Adjusting Knob for clamping as per PCB requirement and screw the knobs.
- Put the PCB into the clamping teeth
- Unscrew Angle Adjusting Knob to get the desired angle and then screw the knobs.