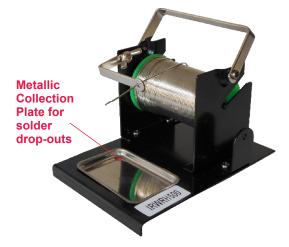

## Solder Wire Reel Stand Model: IRWRH500

Solder Wire Reel Stand with guide is used to hold the Solder Wire Reel upto 1kg. This stand has Collection Plate also for drop-out solder wire to avoid mess on the working table.

- · Holds upto 1 kg roll of solder wire
- Maximum Solder Spool width: 80mm
- Shaft Diameter: 15mm
- Keeps Work Bench neat and clean
- Provides smooth draw out of Solder Wire
- Size: 145(L) x 113(W) x 120(H)mm (approx.)